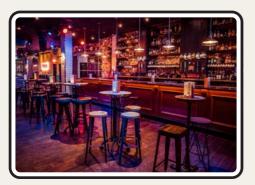

| Monday    | 4pm-11pm |
|-----------|----------|
| Tuesday   | 4pm-11pm |
| Wednesday | 4pm-11pm |
| Thursday  | 4pm-12am |
| Friday    | 4pm-2am  |
| Saturday  | •        |
| Sunday    | •        |

Simmons Putney is situated in the heart of South West London, just a stone's throw from the Riverside. This impressive multi-story venue features electric neon signage, a fantastic outdoor terrace, and Putney's biggest dance floor.

FULL VENUE CAPACITY

**250** 

**FUNCTION ROOM CAPACITY** 

60

BRING YOUR OWN DJ

YES

★ OUTSIDE TERRACE ★ 2 FLOORS

| Monday    | 4pm-1am  |
|-----------|----------|
| Tuesday   | 4pm-1am  |
| Wednesday | 4pm-1am  |
| Thursday  | 4pm-1am  |
| Friday    | 4pm-2am  |
| Saturday  | 12pm-2am |
| Sunday    | 4pm-12am |