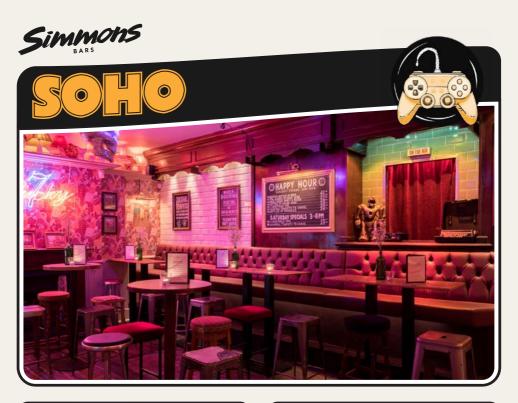

Simmons Soho, located in the heart of Central London, spans two floors and features a 70s-inspired karaoke room. With its retro vibe, mirror ball skull, SEGA Megadrive, and plenty of room to host any gathering, it's a perfect fit for events of any size.

FULL VENUE CAPACITY

120

**FUNCTION ROOM CAPACITY** 

60

BRING YOUR OWN DJ

YES

★ 70S KARAOKE ROOM ★ PHOTOBOOTH

| Monday    | 4pm-11pm |
|-----------|----------|
| Tuesday   | 4pm-11pm |
| Wednesday | 4pm-11pm |
| Thursday  | 4pm-1am  |
| Friday    | 4pm-1am  |
| Saturday  | 4pm-1am  |
| Sunday    | 4pm-11pm |