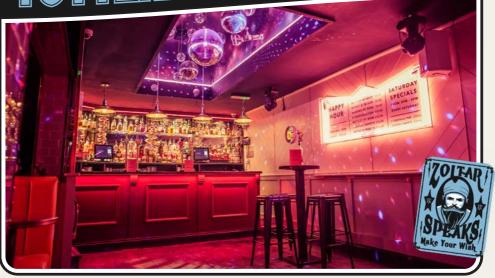

Simmons Tottenham Court Road is the perfect spot for smaller parties, right in the heart of Soho. With standout features like a Zoltar-inspired DJ booth and an iconic mirror ball centerpiece, it offers a unique vibe, plus unbeatable transport links for easy access.

FULL VENUE CAPACITY

90

SEMI PRIVATE CAPACITY

35

BRING YOUR OWN DJ

YES

2 FOR 1 COCKTAILS COCKTAIL TEAPOTS £15.00

WWW.SIMMONSBAR.CO.UK