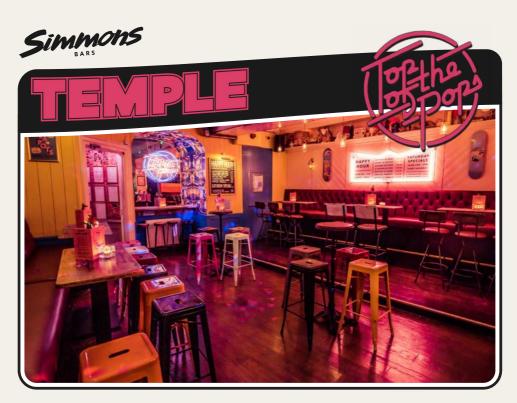

Simmons Temple spans two floors and features two distinct bars, the downstairs area is lined with cozy booth seating and nostalgic neons, while upstairs offers a lively space for karaoke and dancing. A well-rounded setting perfect for any celebration.

**FULL VENUE CAPACITY** 

*150* 

**FUNCTION ROOM CAPACITY** 

80

BRING YOUR OWN DJ

YES

★ KARAOKE ★ 2 FLOORS WITH BARS