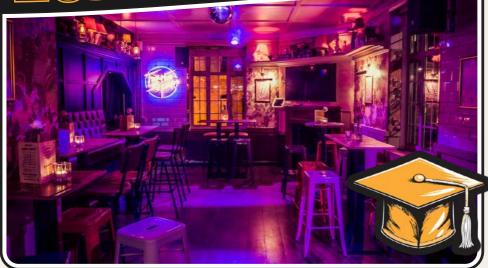

Simmons Holborn is our largest venue, offering two spacious bars and a vibrant basement club. With its glowing neons, a giant disco ball DJ booth, and room for up to 450 guests, it's the physical embodiment of cocktails, dreams and disco!

**FULL VENUE CAPACITY** 

*450* 

**FUNCTION ROOM CAPACITY** 

200

BRING YOUR OWN DJ

YES

★ DISCO BALL DJ BOOTH ★ 2 FLOORS

| Monday    | 4pm-12am |
|-----------|----------|
| Tuesday   | 4pm-12am |
| Wednesday | 4pm-12am |
| Thursday  | 4pm-2am  |
| Friday    | 4pm-3am  |
| Saturday  | 4pm-3am  |
| Sunday    | •        |