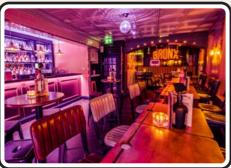

Simmons Tottenham Court Road is the perfect spot for smaller parties, right in the heart of Soho. With standout features like a Zoltar-inspired DJ booth and an iconic mirror ball centerpiece, it offers a unique vibe, plus unbeatable transport links for easy access.

FULL VENUE CAPACITY

90

SEMI PRIVATE CAPACITY

35

BRING YOUR OWN DJ

YES

2 FOR 1 COCKTAILS COCKTAIL TEAPOTS £15.00

WWW.SIMMONSBAR.CO.UK