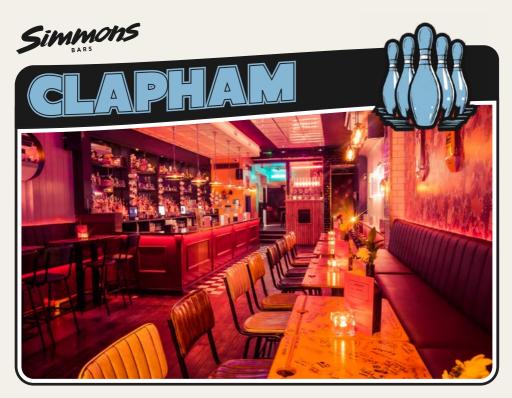

Just off Clapham Common, offering outdoor seating, a spacious dance floor, vibrant neon lights, and a tucked-away back area. Whether it's a lively celebration or a more private gathering, this venue has all the essentials for a great party.

FULL VENUE CAPACITY

200

SEMI PRIVATE CAPACITY

40

BRING YOUR OWN DJ

YES

★ OUTSIDE SEATING ★ ARCADE GAMES

| Monday    | 4pm-11pm |
|-----------|----------|
| Tuesday   | 4pm-11pm |
| Wednesday | 4pm-11pm |
| Thursday  | 4pm-1am  |
| Friday    | 4pm-1am  |
| Saturday  | •        |
| Sunday    | CLOSED   |