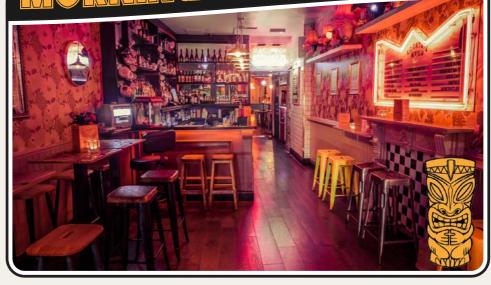

Simmons Mornington Crescent may be small, but it's full of character. With bric-a-brac-covered walls, a retro SEGA Megadrive, and a tiki-style DJ booth by the dancefloor, it's a quirky space-complete with a surfboard on the wall.

**FULL VENUE CAPACITY** 

SEMI PRIVATE CAPACITY

45

BRING YOUR OWN DJ

YES

★ SEGA MEGADRIVE ★ TIKI ROOM

| Monday    | 4pm-12am |
|-----------|----------|
| Tuesday   | 4pm-12am |
| Wednesday | 4pm-12am |
| Thursday  | 4pm-1am  |
| Friday    | 4pm-2am  |
| Saturday  | 12pm-2am |
| Sunday    | 4pm-12am |