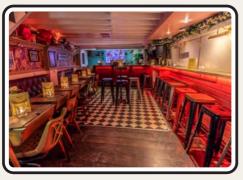

hidden karaoke room disguised as a Japanese supermarket and even a stained-glass window of Arnold Schwarzenegger.

**FULL VENUE CAPACITY** 

100

KARAOKE ROOM CAPACITY

15

BRING YOUR OWN DJ

YES



★ KARAOKE ★ OUTDOOR SEATING







| Monday    | 4pm-3am |
|-----------|---------|
| Tuesday   | 4pm-3am |
| Wednesday | 4pm-3am |
| Thursday  | 4pm-3am |
| Friday    | 4pm-3am |
| Saturday  | 4pm-3am |
| Sunday    | •       |

Simmons Holborn is our largest venue, offering two spacious bars and a vibrant basement club. With its glowing neons, a giant disco ball DJ booth, and room for up to 450 guests, it's the physical embodiment of cocktails, dreams and disco!

**FULL VENUE CAPACITY** 

*450* 

**FUNCTION ROOM CAPACITY** 

200

BRING YOUR OWN DJ

YES

★ DISCO BALL DJ BOOTH ★ 2 FLOORS









| Monday    | 4pm-12am |
|-----------|----------|
| Tuesday   | 4pm-12am |
| Wednesday | 4pm-12am |
| Thursday  | 4pm-2am  |
| Friday    | 4pm-3am  |
| Saturday  | 4pm-3am  |
| Sunday    | •        |

Simmons Kings Cross, the original Simmons Bar, is a one-of-a-kind venue in North London. Set across two floors, it features eclectic decor sourced from charity shops, including Scrabble tiles and cocktails served in teacups, offering a quirky setting for any gathering.

FULL VENUE CAPACITY

90

**FUNCTION ROOM CAPACITY** 

50

BRING YOUR OWN DJ

YES

★ THE OG ★ RETRO ODDITIES







| Monday    | 3pm-3am     |
|-----------|-------------|
| Tuesday   | 3pm-3am     |
| Wednesday | 3pm-3am     |
| Thursday  | 3pm-3am     |
| Friday    | 3pm-3am     |
| Saturday  | 3pm-3am     |
| Sunday    | 3