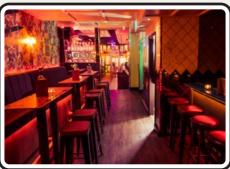

| Monday    | 4pm-12am |
|-----------|----------|
| Tuesday   | 4pm-12am |
| Wednesday | 4pm-12am |
| Thursday  | 4pm-1am  |
| Friday    | 4pm-3am  |
| Saturday  | •        |
| Sunday    | -        |

Simmons Angel is a charming cocktail bar perfect for hosting small to mid-sized gatherings. Its bric-a-brac-lined shelves infuse the space with character, while standout features like a Jaws head and a Tiki-themed DJ booth add a unique twist. STANDING CAPACITY