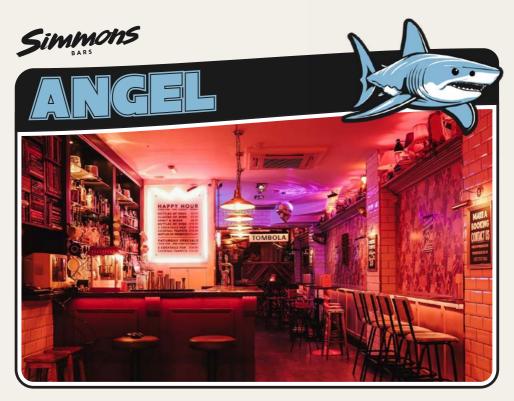

| Monday    | 4pm-12am |
|-----------|----------|
| Tuesday   | 4pm-12am |
| Wednesday | 4pm-12am |
| Thursday  | 4pm-1am  |
| Friday    | 4pm-3am  |
| Saturday  | •        |
| Sunday    | -        |

Simmons Angel is a charming cocktail bar perfect for hosting small to mid-sized gatherings. Its bric-a-brac-lined shelves infuse the space with character, while standout features like a Jaws head and a Tiki-themed DJ booth add a unique twist. STANDING CAPACITY

90

SEATED CAPACITY

*50* 

BRING YOUR OWN DJ

YES

★ OUTSIDE SEATING ★ JAWS HEAD

ANGEL

| Monday    | 4pm-2am |
|-----------|---------|
| Tuesday   | 4pm-2am |
| Wednesday | 4pm-2am |
| Thursday  | 4pm-2am |
| Friday    | 4pm-2am |
| Saturday  | 4pm-2am |
| Sunday    | •       |