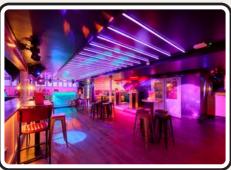

Simmons Soho, located in the heart of Central London, spans two floors and features a 70s-inspired karaoke room. With its retro vibe, mirror ball skull, SEGA Megadrive, and plenty of room to host any gathering, it's a perfect fit for events of any size.

FULL VENUE CAPACITY

120

**FUNCTION ROOM CAPACITY** 

60

BRING YOUR OWN DJ

YES

★ 70S KARAOKE ROOM ★ PHOTOBOOTH

| Monday    | 4pm-11pm |
|-----------|----------|
| Tuesday   | 4pm-11pm |
| Wednesday | 4pm-11pm |
| Thursday  | 4pm-1am  |
| Friday    | 4pm-1am  |
| Saturday  | 4pm-1am  |
| Sunday    | 4pm-11pm |