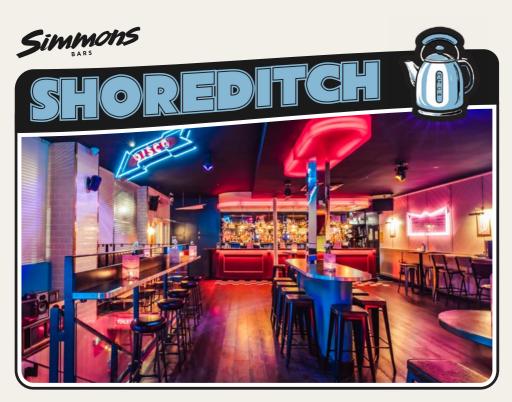

Simmons Shoreditch, our newest venue, blends a twisted circus theme with '90s nostalgia. The upstairs features old-school arcade games and vintage oddities, while the basement offers a kitchen disco with and impressive club lighting rig.

FULL VENUE CAPACITY

400

**FUNCTION ROOM CAPACITY** 

200

BRING YOUR OWN DJ

YES

★ KITCHEN DJ BOOTH ★ ARCADE GAMES

| Monday    | 3pm-11:30pm  |
|-----------|--------------|
| Tuesday   | 3pm-11:30pm  |
| Wednesday | 3pm-11:30pm  |
| Thursday  | 3pm-11:30pm  |
| Friday    | 3pm-12am     |
| Saturday  | 12pm-12am    |
| Sunday    | 12pm-10:30pm |