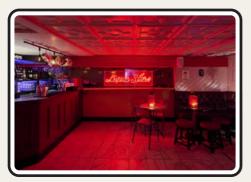

| Monday    | 4pm-12am |
|-----------|----------|
| Tuesday   | 4pm-12am |
| Wednesday | 4pm-12am |
| Thursday  | 4pm-1am  |
| Friday    | 4pm-3am  |
| Saturday  | •        |
| Sunday    | -        |

Simmons Angel is a charming cocktail bar perfect for hosting small to mid-sized gatherings. Its bric-a-brac-lined shelves infuse the space with character, while standout features like a Jaws head and a Tiki-themed DJ booth add a unique twist. STANDING CAPACITY