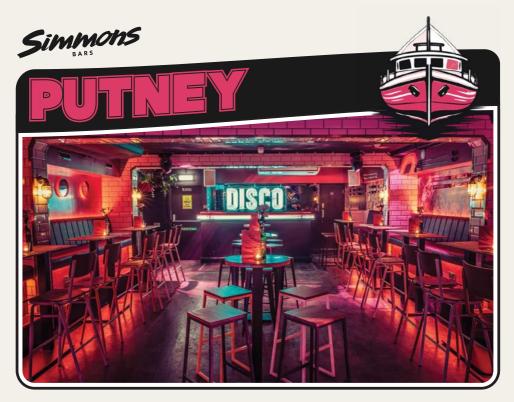

| Monday    | 4pm-11pm |
|-----------|----------|
| Tuesday   | 4pm-11pm |
| Wednesday | 4pm-11pm |
| Thursday  | 4pm-12am |
| Friday    | 4pm-2am  |
| Saturday  | •        |
| Sunday    | •        |

Simmons Putney is situated in the heart of South West London, just a stone's throw from the Riverside. This impressive multi-story venue features electric neon signage, a fantastic outdoor terrace, and Putney's biggest dance floor.

FULL VENUE CAPACITY

**250** 

**FUNCTION ROOM CAPACITY** 

60

BRING YOUR OWN DJ

YES

★ OUTSIDE TERRACE ★ 2 FLOORS

| Monday    | 4pm-1am  |
|-----------|----------|
| Tuesday   | 4pm-1am  |
| Wednesday | 4pm-1am  |
| Thursday  | 4pm-1am  |
| Friday    | 4pm-2am  |
| Saturday  | 12pm-2am |
| Sunday    | 4pm-12am |