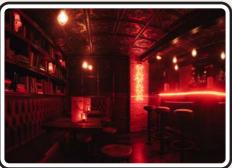

Just off Clapham Common, offering outdoor seating, a spacious dance floor, vibrant neon lights, and a tucked-away back area. Whether it's a lively celebration or a more private gathering, this venue has all the essentials for a great party.

FULL VENUE CAPACITY

200

SEMI PRIVATE CAPACITY

40

BRING YOUR OWN DJ

YES

★ OUTSIDE SEATING ★ ARCADE GAMES

| Monday    | 4pm-11pm |
|-----------|----------|
| Tuesday   | 4pm-11pm |
| Wednesday | 4pm-11pm |
| Thursday  | 4pm-1am  |
| Friday    | 4pm-1am  |
| Saturday  | •        |
| Sunday    | CLOSED   |