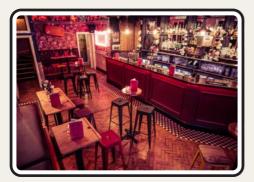

| Monday    | 4pm-12am |
|-----------|----------|
| Tuesday   | 4pm-12am |
| Wednesday | 4pm-12am |
| Thursday  | 4pm-1am  |
| Friday    | 4pm-3am  |
| Saturday  | •        |
| Sunday    | -        |

Simmons Angel is a charming cocktail bar perfect for hosting small to mid-sized gatherings. Its bric-a-brac-lined shelves infuse the space with character, while standout features like a Jaws head and a Tiki-themed DJ booth add a unique twist. STANDING CAPACITY