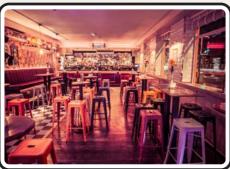

| Monday    | 3pm-3am |
|-----------|---------|
| Tuesday   | 3pm-3am |
| Wednesday | 3pm-3am |
| Thursday  | 3pm-3am |
| Friday    | 3pm-4am |
| Saturday  | •       |
| Sunday    | •       |

**Simmons Oxford Street is a standout** venue known for its prime location, giant dancefloor, and waltzer-style seating. Perfect for large parties, it features an elevated DJ booth and a mirror-ball ceiling, offering an unbeatable WOW factor.

**FULL VENUE CAPACITY** 

*350* 

SEMI PRIVATE CAPACITY

*50-150* 

BRING YOUR OWN DJ

YES

★ VIP WALTZERS ★ FIRE PERFORMERS