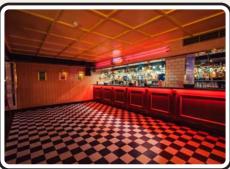

up to 450 guests, it's the physical embodiment of cocktails, dreams and disco!

**FULL VENUE CAPACITY** 

*450* 

**FUNCTION ROOM CAPACITY** 

200

BRING YOUR OWN DJ

YES

★ DISCO BALL DJ BOOTH ★ 2 FLOORS









| Monday    | 4pm-12am |
|-----------|----------|
| Tuesday   | 4pm-12am |
| Wednesday | 4pm-12am |
| Thursday  | 4pm-2am  |
| Friday    | 4pm-3am  |
| Saturday  | 4pm-3am  |
| Sunday    | •        |

Simmons Kings Cross, the original Simmons Bar, is a one-of-a-kind venue in North London. Set across two floors, it features eclectic decor sourced from charity shops, including Scrabble tiles and cocktails served in teacups, offering a quirky setting for any gathering.

FULL VENUE CAPACITY

90

**FUNCTION ROOM CAPACITY** 

50

BRING YOUR OWN DJ

YES

★ THE OG ★ RETRO ODDITIES







| Monday    | 3pm-3am     |
|-----------|-------------|
| Tuesday   | 3pm-3am     |
| Wednesday | 3pm-3am     |
| Thursday  | 3pm-3am     |
| Friday    | 3pm-3am     |
| Saturday  | 3pm-3am     |
| Sunday    | 3pm-12:30am |

Simmons Euston Square is perfectly placed in the centre of London. Known for its treasure trove of knick knacks that line the walls. the space features a fireplace centrepiece and an upstairs karaoke-come-function room, with projector included (A+ from us!)

**FULL VENUE CAPACITY** 

300

SEMI PRIVATE CAPACITY

90

BRING YOUR OWN DJ

YES

★ DISCO CEILING ★ 2 BASEMENT BARS









| Monday    | 4pm-11pm  |
|-----------|-----------|
| Tuesday   | 4pm-11pm  |
| Wednesday | 4pm-11pm  |
| Thursday  | 4pm-11pm  |
| Friday    | 4pm-11pm  |
| Saturday  | 12pm-11pm |
| Sunda