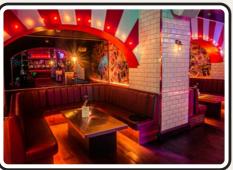

Simmons Kings Cross, the original Simmons Bar, is a one-of-a-kind venue in North London. Set across two floors, it features eclectic decor sourced from charity shops, including Scrabble tiles and cocktails served in teacups, offering a quirky setting for any gathering.

FULL VENUE CAPACITY

90

**FUNCTION ROOM CAPACITY** 

50

BRING YOUR OWN DJ

YES

★ THE OG ★ RETRO ODDITIES

| Monday    | 3pm-3am     |
|-----------|-------------|
| Tuesday   | 3pm-3am     |
| Wednesday | 3pm-3am     |
| Thursday  | 3pm-3am     |
| Friday    | 3pm-3am     |
| Saturday  | 3pm-3am     |
| Sunday    | 3pm-12:30am |