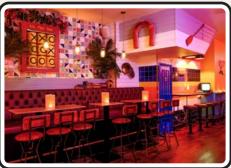

Simmons Farringdon has it all! Upstairs, find a traditional Simmons vibe with charity shop treasures, nostalgic décor, and a giant Tic-Tac-Toe. Downstairs, is an industrial club room with dynamic lighting and a feature DJ booth to take your party from day to night.

**FULL VENUE CAPACITY** 

200

**FUNCTION ROOM CAPACITY** 

100

BRING YOUR OWN DJ

YES

★ KARAOKE ★ BASEMENT CLUB ROOM

| Monday    | 4pm-12am |
|-----------|----------|
| Tuesday   | 4pm-12am |
| Wednesday | 4pm-12am |
| Thursday  | 4pm-12am |
| Friday    | 4pm-1am  |
| Saturday  | •        |
| Sunday    | -        |