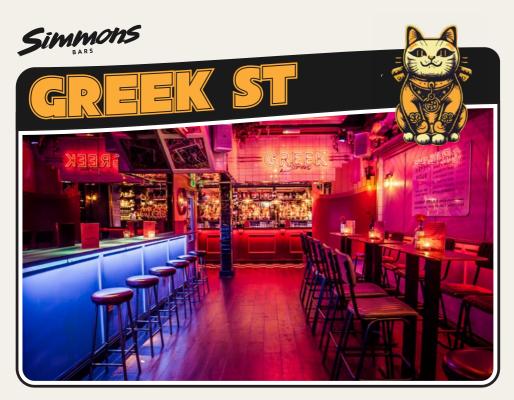

Simmons Greek Street, set in a former pub, is a compact yet perfectly located spot full of surprises. Discover a hidden karaoke room disguised as a Japanese supermarket and even a stained-glass window of Arnold Schwarzenegger.

**FULL VENUE CAPACITY** 

100

KARAOKE ROOM CAPACITY

15

BRING YOUR OWN DJ

YES

★ KARAOKE ★ OUTDOOR SEATING

| Monday    | 4pm-3am |
|-----------|---------|
| Tuesday   | 4pm-3am |
| Wednesday | 4pm-3am |
| Thursday  | 4pm-3am |
| Friday    | 4pm-3am |
| Saturday  | 4pm-3am |
| Sunday    | •       |