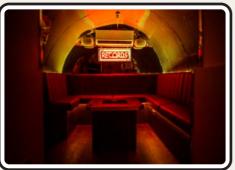

Simmons Mornington Crescent may be small, but it's full of character. With bric-a-brac-covered walls, a retro SEGA Megadrive, and a tiki-style DJ booth by the dancefloor, it's a quirky space-complete with a surfboard on the wall.

**FULL VENUE CAPACITY** 

SEMI PRIVATE CAPACITY

45

BRING YOUR OWN DJ

YES

★ SEGA MEGADRIVE ★ TIKI ROOM

| Monday    | 4pm-12am |
|-----------|----------|
| Tuesday   | 4pm-12am |
| Wednesday | 4pm-12am |
| Thursday  | 4pm-1am  |
| Friday    | 4pm-2am  |
| Saturday  | 12pm-2am |
| Sunday    | 4pm-12am |