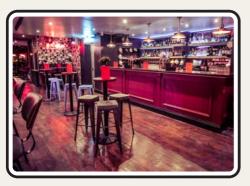

| Monday    | 4pm-11pm |
|-----------|----------|
| Tuesday   | 4pm-11pm |
| Wednesday | 4pm-11pm |
| Thursday  | 4pm-12am |
| Friday    | 4pm-2am  |
| Saturday  | •        |
| Sunday    | •        |

Simmons Putney is situated in the heart of South West London, just a stone's throw from the Riverside. This impressive multi-story venue features electric neon signage, a fantastic outdoor terrace, and Putney's biggest dance floor.

FULL VENUE CAPACITY

**250** 

**FUNCTION ROOM CAPACITY** 

60

BRING YOUR OWN DJ

YES

★ OUTSIDE TERRACE ★ 2 FLOORS

| Monday    | 4pm-1am  |
|-----------|----------|
| Tuesday   | 4pm-1am  |
| Wednesday | 4pm-1am  |
| Thursday  | 4pm-1am  |
| Friday    | 4pm-2am  |
| Saturday  | 12pm-2am |
| Sunday    | 4pm-12am |