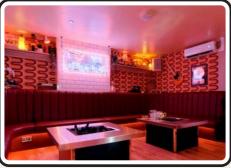

Simmons Temple spans two floors and features two distinct bars, the downstairs area is lined with cozy booth seating and nostalgic neons, while upstairs offers a lively space for karaoke and dancing. A well-rounded setting perfect for any celebration.

**FULL VENUE CAPACITY** 

*150* 

**FUNCTION ROOM CAPACITY** 

80

BRING YOUR OWN DJ

YES

★ KARAOKE ★ 2 FLOORS WITH BARS