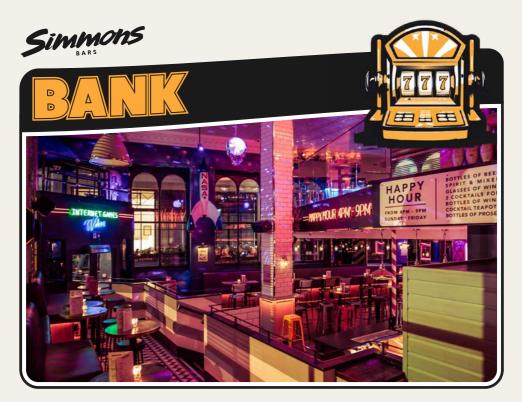

Simmons Bank isn't your typical city hangout. It's easy on the wallet and heavy on the good vibes. It offers a prime location just a short walk from Bank station. As one of Simmons' largest venues, it boasts a stunning raised DJ booth and a spacious mezzanine.

**FULL VENUE CAPACITY** 

300

MEZZANINE CAPACITY

100

BRING YOUR OWN DJ

YES

★ MEZZANINE AREA ★ 2 BARS

Monday ..... 4pm-11:30pm Tuesday ...... 4pm-11:30pm Wednesday ...... 4pm-11:30pm Thursday..... 4pm-11:30pm Friday ......4pm-12am Saturday ...... 3pm-12am Sunday ...... 3pm-10:30pm