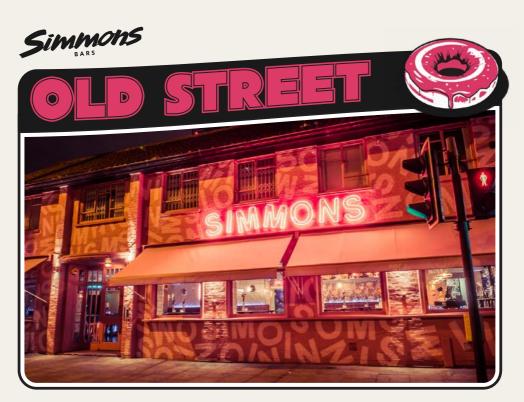

Simmons Old Street, famously known as the GIANT PINK ONE, is impossible to miss—and you wouldn't want to! Its bold exterior is a true showstopper. Inside, the expansive dancefloor and small outdoor area make it perfect for medium-sized gatherings.

STANDING CAPACITY

180

SEATED CAPACITY

*72* 

BRING YOUR OWN DJ

YES

\*

OUTSIDE SEATING  $\,igstar$  THE PINK ONE