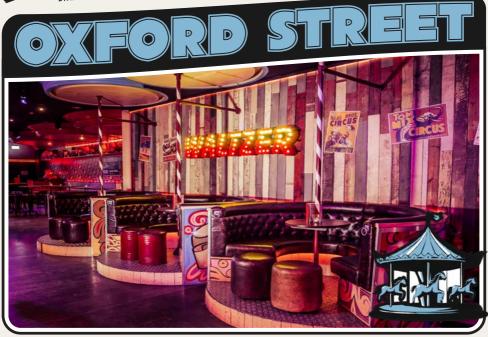

| Monday    | 3pm-3am |
|-----------|---------|
| Tuesday   | 3pm-3am |
| Wednesday | 3pm-3am |
| Thursday  | 3pm-3am |
| Friday    | 3pm-4am |
| Saturday  | •       |
| Sunday    | •       |

**Simmons Oxford Street is a standout** venue known for its prime location, giant dancefloor, and waltzer-style seating. Perfect for large parties, it features an elevated DJ booth and a mirror-ball ceiling, offering an unbeatable WOW factor.

**FULL VENUE CAPACITY** 

*350* 

SEMI PRIVATE CAPACITY

*50-150* 

BRING YOUR OWN DJ

YES

★ VIP WALTZERS ★ FIRE PERFORMERS