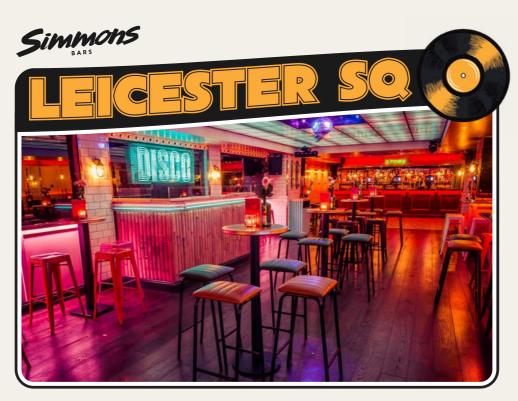

**Simmons Liverpool Street is quaint by day** and comes alive by night. Spread over two distinct floors, the upstairs bar blends traditional pub charm, while the downstairs, inspired by a secret liquor store, is perfect for intimate gatherings.

**FULL VENUE CAPACITY** 

120

SEMI PRIVATE CAPACITY

60

BRING YOUR OWN DJ

YES

★ 2 BARS ★ OUTSIDE SPACE

| Monday    | 4pm-2am |
|-----------|---------|
| Tuesday   | 4pm-2am |
| Wednesday | 4pm-2am |
| Thursday  | 4pm-3am |
| Friday    | 4pm-3am |
| Saturday  | 4pm-3am |
| Sunday    | 4pm-2am |