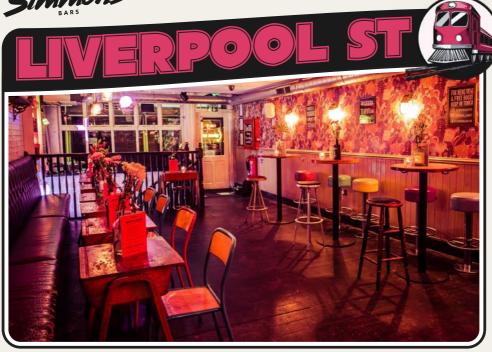

**Simmons Liverpool Street is quaint by day** and comes alive by night. Spread over two distinct floors, the upstairs bar blends traditional pub charm, while the downstairs, inspired by a secret liquor store, is perfect for intimate gatherings.

**FULL VENUE CAPACITY** 

120

SEMI PRIVATE CAPACITY

60

BRING YOUR OWN DJ

YES

★ 2 BARS ★ OUTSIDE SPACE

| Monday    | 4pm-2am |
|-----------|---------|
| Tuesday   | 4pm-2am |
| Wednesday | 4pm-2am |
| Thursday  | 4pm-3am |
| Friday    | 4pm-3am |
| Saturday  | 4pm-3am |
| Sunday    | 4pm-2am |