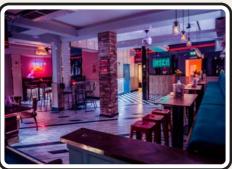

Simmons Greek Street, set in a former pub, is a compact yet perfectly located spot full of surprises. Discover a hidden karaoke room disguised as a Japanese supermarket and even a stained-glass window of Arnold Schwarzenegger.

**FULL VENUE CAPACITY** 

100

KARAOKE ROOM CAPACITY

15

BRING YOUR OWN DJ

YES

★ KARAOKE ★ OUTDOOR SEATING

| Monday    | 4pm-3am |
|-----------|---------|
| Tuesday   | 4pm-3am |
| Wednesday | 4pm-3am |
| Thursday  | 4pm-3am |
| Friday    | 4pm-3am |
| Saturday  | 4pm-3am |
| Sunday    | •       |