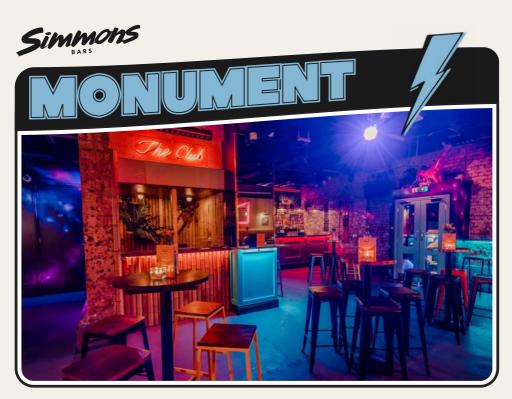

Simmons Monument is a world-class space right in the heart of the city. Spread across 2 floors, the upstairs charms with its retro arcade games and cozy, laid-back vibe, while the club room downstairs transforms into a neon-soaked party paradise.

**FULL VENUE CAPACITY** 

325

FUNCTION ROOM CAPACITY

*150* 

SEMI-PRIVATE CAPACITY

*50* 

★ TV SCREEN AVAILABLE ★ 3 BARS

| Monday    | 4pm-12am |
|-----------|----------|
| Tuesday   | 4pm-12am |
| Wednesday | 4pm-12am |
| Thursday  | 4pm-1am  |
| Friday    | -        |
| Saturday  | -        |
| Sunday    | •        |