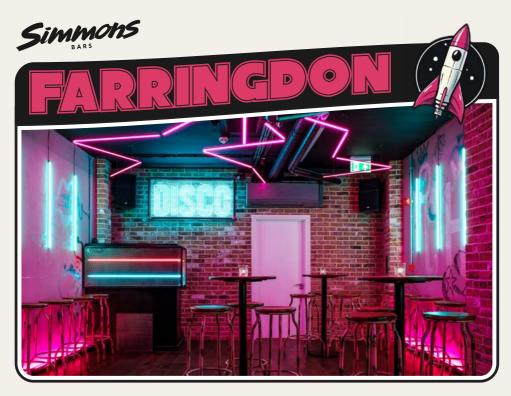

Simmons Farringdon has it all! Upstairs, find a traditional Simmons vibe with charity shop treasures, nostalgic décor, and a giant Tic-Tac-Toe. Downstairs, is an industrial club room with dynamic lighting and a feature DJ booth to take your party from day to night.

**FULL VENUE CAPACITY** 

200

**FUNCTION ROOM CAPACITY** 

100

BRING YOUR OWN DJ

YES

★ KARAOKE ★ BASEMENT CLUB ROOM

| Monday    | 4pm-12am |
|-----------|----------|
| Tuesday   | 4pm-12am |
| Wednesday | 4pm-12am |
| Thursday  | 4pm-12am |
| Friday    | 4pm-1am  |
| Saturday  | •        |
| Sunday    | -        |