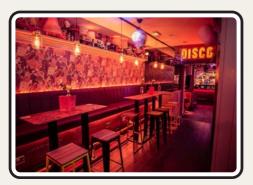

Simmons Holborn is our largest venue, offering two spacious bars and a vibrant basement club. With its glowing neons, a giant disco ball DJ booth, and room for up to 450 guests, it's the physical embodiment of cocktails, dreams and disco!

**FULL VENUE CAPACITY** 

*450* 

**FUNCTION ROOM CAPACITY** 

200

BRING YOUR OWN DJ

YES

★ DISCO BALL DJ BOOTH ★ 2 FLOORS

| Monday    | 4pm-12am |
|-----------|----------|
| Tuesday   | 4pm-12am |
| Wednesday | 4pm-12am |
| Thursday  | 4pm-2am  |
| Friday    | 4pm-3am  |
| Saturday  | 4pm-3am  |
| Sunday    | •        |