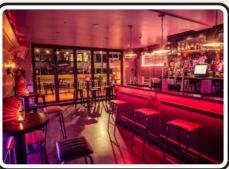

Simmons Shoreditch, our newest venue, blends a twisted circus theme with '90s nostalgia. The upstairs features old-school arcade games and vintage oddities, while the basement offers a kitchen disco with and impressive club lighting rig.

FULL VENUE CAPACITY

400

**FUNCTION ROOM CAPACITY** 

200

BRING YOUR OWN DJ

YES

★ KITCHEN DJ BOOTH ★ ARCADE GAMES

| Monday    | 3pm-11:30pm  |
|-----------|--------------|
| Tuesday   | 3pm-11:30pm  |
| Wednesday | 3pm-11:30pm  |
| Thursday  | 3pm-11:30pm  |
| Friday    | 3pm-12am     |
| Saturday  | 12pm-12am    |
| Sunday    | 12pm-10:30pm |