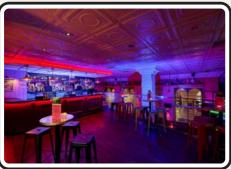

| Monday    | 4pm-12am |
|-----------|----------|
| Tuesday   | 4pm-12am |
| Wednesday | 4pm-12am |
| Thursday  | 4pm-1am  |
| Friday    | 4pm-3am  |
| Saturday  | •        |
| Sunday    | -        |

Simmons Angel is a charming cocktail bar perfect for hosting small to mid-sized gatherings. Its bric-a-brac-lined shelves infuse the space with character, while standout features like a Jaws head and a Tiki-themed DJ booth add a unique twist. STANDING CAPACITY

90

SEATED CAPACITY

*50* 

BRING YOUR OWN DJ

YES

★ OUTSIDE SEATING ★ JAWS HEAD

ANGEL

| Monday    | 4pm-2am |
|-----------|---------|
| Tuesday   | 4pm-2am |
| Wednesday | 4pm-2am |
| Thursday  | 4pm-2am |
| Friday    | 4pm-2am |
| Saturday  | 4pm-2am |
| Sunday    | •       |