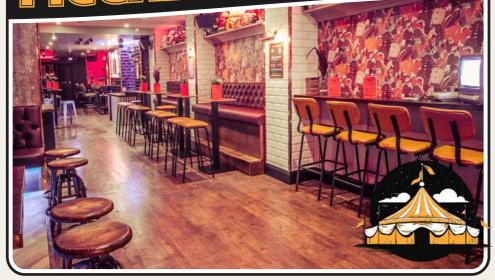

Simmons Shoreditch, our newest venue, blends a twisted circus theme with '90s nostalgia. The upstairs features old-school arcade games and vintage oddities, while the basement offers a kitchen disco with and impressive club lighting rig.

FULL VENUE CAPACITY

400

**FUNCTION ROOM CAPACITY** 

200

BRING YOUR OWN DJ

YES

★ KITCHEN DJ BOOTH ★ ARCADE GAMES

| Monday    | 3pm-11:30pm  |
|-----------|--------------|
| Tuesday   | 3pm-11:30pm  |
| Wednesday | 3pm-11:30pm  |
| Thursday  | 3pm-11:30pm  |
| Friday    | 3pm-12am     |
| Saturday  | 12pm-12am    |
| Sunday    | 12pm-10:30pm |