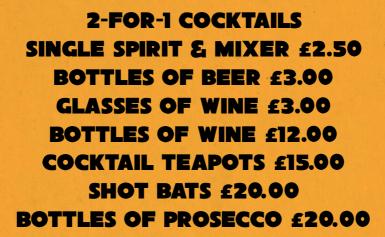

FULL VENUE CAPACITY

90

SEMI PRIVATE CAPACITY

35

BRING YOUR OWN DJ

YES

2 FOR 1 COCKTAILS COCKTAIL TEAPOTS £15.00

WWW.SIMMONSBAR.CO.UK