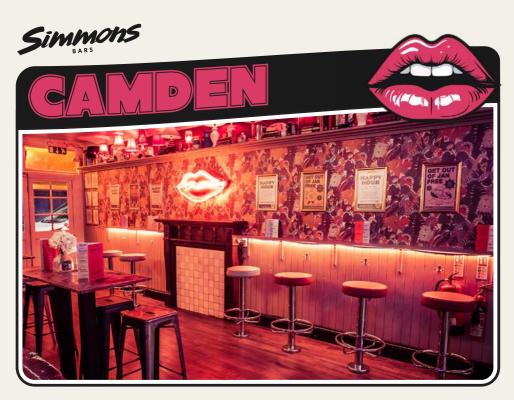

Simmons Camden is perfect for a mid-sized function, blending cosy pub vibes with an unbeatable party atmosphere. Featuring a karaoke room and function space styled as an underground gentleman's club, it's a unique venue that'll keep your guests talking.

**FULL VENUE CAPACITY** 

180

**FUNCTION ROOM CAPACITY** 

*30* 

BRING YOUR OWN DJ

YES

★ SPEAKEASY KARAOKE ROOM

| Monday    | . 4pm-2am |
|-----------|-----------|
| Tuesday   | . 4pm-2am |
| Wednesday | . 4pm-2am |
| Thursday  | . 4pm-3am |
| Friday    | . 4pm-3am |
| Saturday  | . 1pm-3am |
| Sunday    | . 4pm-1am |