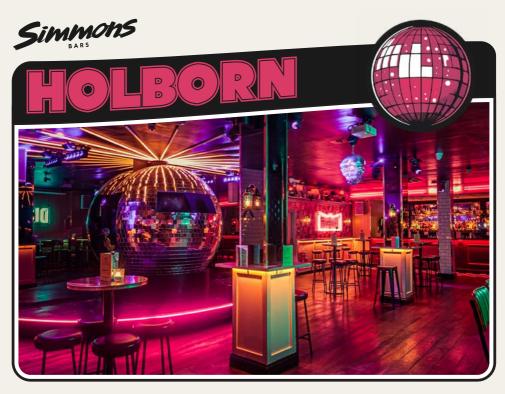

Simmons Holborn is our largest venue, offering two spacious bars and a vibrant basement club. With its glowing neons, a giant disco ball DJ booth, and room for up to 450 guests, it's the physical embodiment of cocktails, dreams and disco!

**FULL VENUE CAPACITY** 

*450* 

**FUNCTION ROOM CAPACITY** 

200

BRING YOUR OWN DJ

YES

★ DISCO BALL DJ BOOTH ★ 2 FLOORS

| Monday    | 4pm-12am |
|-----------|----------|
| Tuesday   | 4pm-12am |
| Wednesday | 4pm-12am |
| Thursday  | 4pm-2am  |
| Friday    | 4pm-3am  |
| Saturday  | 4pm-3am  |
| Sunday    | •        |