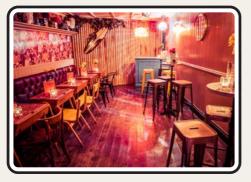

Simmons Old Street, famously known as the GIANT PINK ONE, is impossible to miss—and you wouldn't want to! Its bold exterior is a true showstopper. Inside, the expansive dancefloor and small outdoor area make it perfect for medium-sized gatherings.

STANDING CAPACITY

180

SEATED CAPACITY

*72* 

BRING YOUR OWN DJ

YES

\*

OUTSIDE SEATING  $\,igstar$  THE PINK ONE