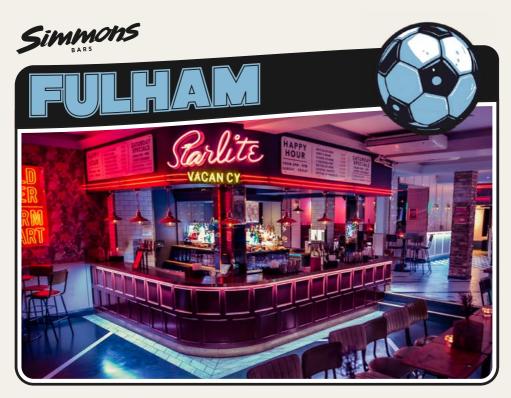

Simmons Fulham is a huge space, ideal for hosting large gatherings. The kitsch interiors bring an off-kilter vibe to the South, with curated furniture, dated trinkets, and flecks of neon. The venue nods to nostalgia but remains the perfect place to party in the 21st century.

**FULL VENUE CAPACITY** 

320

SEMI PRIVATE CAPACITY

*50* 

BRING YOUR OWN DJ

YES

★ BEER PONG ★ NINTENDO 64 & PSI

FULHAM