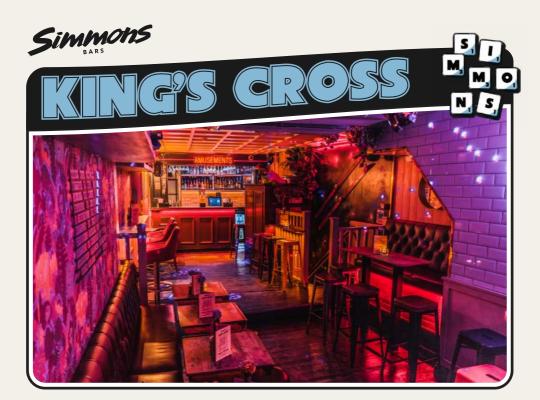

Simmons Kings Cross, the original Simmons Bar, is a one-of-a-kind venue in North London. Set across two floors, it features eclectic decor sourced from charity shops, including Scrabble tiles and cocktails served in teacups, offering a quirky setting for any gathering.

FULL VENUE CAPACITY

90

**FUNCTION ROOM CAPACITY** 

50

BRING YOUR OWN DJ

YES

★ THE OG ★ RETRO ODDITIES

| Monday    | 3pm-3am     |
|-----------|-------------|
| Tuesday   | 3pm-3am     |
| Wednesday | 3pm-3am     |
| Thursday  | 3pm-3am     |
| Friday    | 3pm-3am     |
| Saturday  | 3pm-3am     |
| Sunday    | 3pm-12:30am |