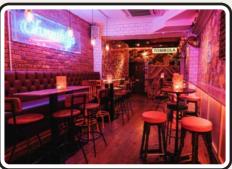

| Monday    | 4pm-12am |
|-----------|----------|
| Tuesday   | 4pm-12am |
| Wednesday | 4pm-12am |
| Thursday  | 4pm-1am  |
| Friday    | 4pm-3am  |
| Saturday  | •        |
| Sunday    | -        |

Simmons Angel is a charming cocktail bar perfect for hosting small to mid-sized gatherings. Its bric-a-brac-lined shelves infuse the space with character, while standout features like a Jaws head and a Tiki-themed DJ booth add a unique twist. STANDING CAPACITY

90

SEATED CAPACITY

*50* 

BRING YOUR OWN DJ

YES

★ OUTSIDE SEATING ★ JAWS HEAD

ANGEL

| Monday    | 4pm-2am |
|-----------|---------|
| Tuesday   | 4pm-2am |
| Wednesday | 4pm-2am |
| Thursday  | 4pm-2am |
| Friday    | 4pm-2am |
| Saturday  | 4pm-2am |
| Sunday    | •       |