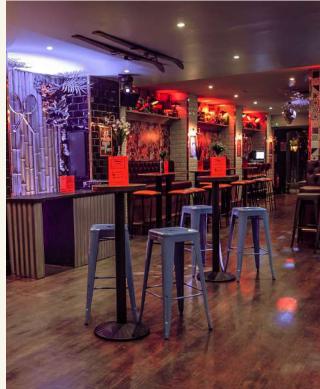

#### **Shoreditch**

#### FULL VENUE CAPACITY 400 SEMI PRIVATE CAPACITY 200

Simmons Shoreditch, our newest venue, blends a twisted circus theme with '90s nostalgia. The upstairs features old-school arcade games and vintage oddities, while the basement offers a kitchen disco with and impressive club lighting rig.

**KITCHEN DJ BOOTH** 

**ARCADE GAMES** 