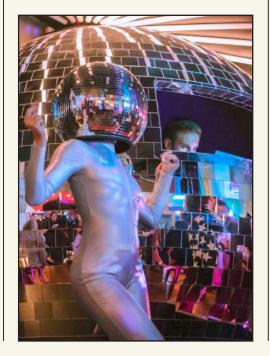

## Holborn

FULL VENUE CAPACITY 450
FUNCTION ROOM CAPACITY 200
GROUND FLOOR CAPACITY 250

Simmons Holborn is our largest venue, offering two spacious bars and a vibrant basement club. With it's glowing neons, a giant disco ball DJ booth, and room for up to 450 guests, it's the physical embodiment of cocktails, dreams and disco!