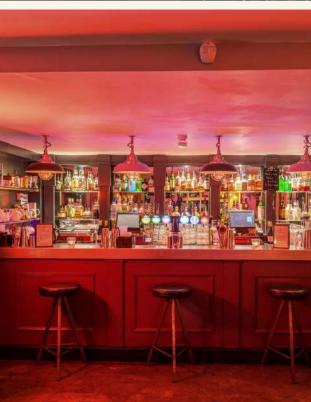

#### **FULL VENUE CAPACITY 90**

Simmons Angel is a charming bar perfect for hosting small to mid-sized gatherings. Its bric-a-brac-lined shelves infuse the space with character, while standout features like a Jaws head and a Tiki-themed DJ booth add a unique twist.

| OUTDOOR                | 京式<br>BAR        | B B B B B B B B B B B B B B B B B B B |
|------------------------|------------------|---------------------------------------|
| PLAY YOUR<br>OWN MUSIC | AIR CONDITIONING | BRING DELIVER<br>YOUR OWN FOOD        |
| (in wifi               |                  |                                       |

**OUTSIDE SEATING** 

**JAWS HEAD** 