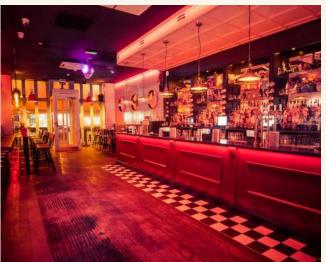

#### **FULL VENUE CAPACITY 90**

Simmons Angel is a charming bar perfect for hosting small to mid-sized gatherings. Its bric-a-brac-lined shelves infuse the space with character, while standout features like a Jaws head and a Tiki-themed DJ booth add a unique twist.

| OUTDOOR                | 京式<br>BAR        | B B B B B B B B B B B B B B B B B B B |
|------------------------|------------------|---------------------------------------|
| PLAY YOUR<br>OWN MUSIC | AIR CONDITIONING | BRING DELIVER<br>YOUR OWN FOOD        |
| (in wifi               |                  |                                       |

**OUTSIDE SEATING** 

**JAWS HEAD** 