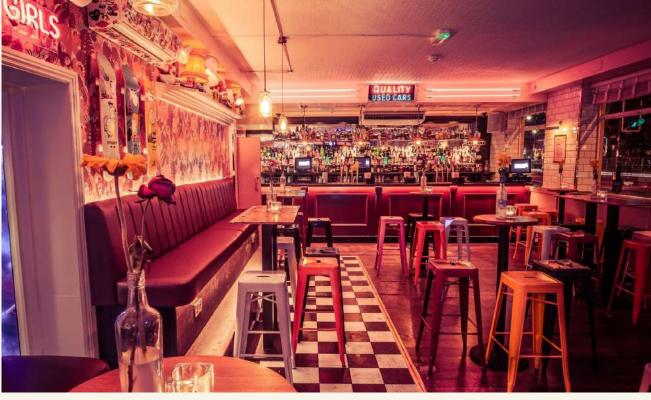

# Clapham

#### FULL VENUE CAPACITY 200 SEMI PRIVATE CAPACITY 40

Just off Clapham Common, offering outdoor seating, a spacious dance floor, vibrant neon lights, and a tucked-away back area. Whether it's a lively celebration or a more private gathering, this venue has all the essentials for a great party.

**OUTSIDE SEATING** 

**ARCADE GAMES** 