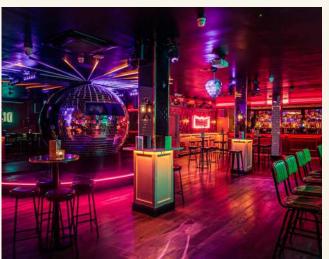

## Holborn

FULL VENUE CAPACITY 450
FUNCTION ROOM CAPACITY 200
GROUND FLOOR CAPACITY 250

Simmons Holborn is our largest venue, offering two spacious bars and a vibrant basement club. With it's glowing neons, a giant disco ball DJ booth, and room for up to 450 guests, it's the physical embodiment of cocktails, dreams and disco!

| 以认认<br>[元元]<br>PRIVATE BAR | CLOAKROOM                            | 2 DJ BOOTHS                      |
|----------------------------|--------------------------------------|----------------------------------|
| WIFI                       | 2 FLOORS                             | BRING / DELIVER<br>YOUR OWN FOOD |
| PLAY YOUR<br>OWN MUSIC     | <b>Ċ</b><br>WHEELCHAIR<br>ACCESSIBLE | AIR CONDITIONING                 |

2 FLOORS