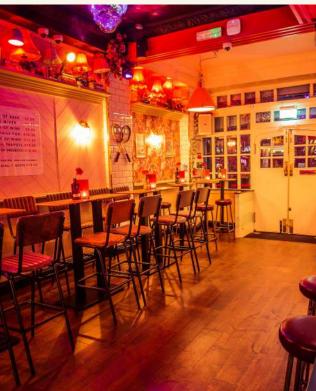

## Holborn

FULL VENUE CAPACITY 450
FUNCTION ROOM CAPACITY 200
GROUND FLOOR CAPACITY 250

Simmons Holborn is our largest venue, offering two spacious bars and a vibrant basement club. With it's glowing neons, a giant disco ball DJ booth, and room for up to 450 guests, it's the physical embodiment of cocktails, dreams and disco!