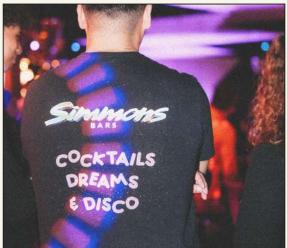

## Holborn

FULL VENUE CAPACITY 450
FUNCTION ROOM CAPACITY 200
GROUND FLOOR CAPACITY 250

Simmons Holborn is our largest venue, offering two spacious bars and a vibrant basement club. With it's glowing neons, a giant disco ball DJ booth, and room for up to 450 guests, it's the physical embodiment of cocktails, dreams and disco!