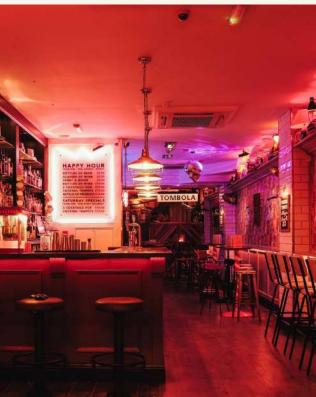

#### **ANGEL**

#### **FULL VENUE CAPACITY 90**

Simmons Angel is a charming bar perfect for hosting small to mid-sized gatherings. Its bric-a-brac-lined shelves infuse the space with character, while standout features like a Jaws head and a Tiki-themed DJ booth add a unique twist.

**OUTSIDE SEATING** 

**JAWS HEAD** 