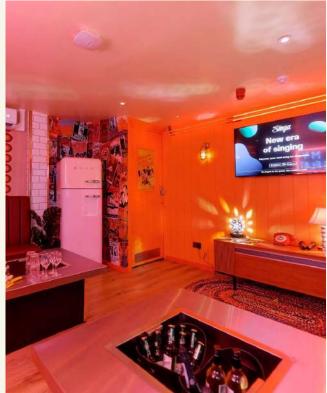

#### **ANGEL**

#### **FULL VENUE CAPACITY 90**

Simmons Angel is a charming bar perfect for hosting small to mid-sized gatherings. Its bric-a-brac-lined shelves infuse the space with character, while standout features like a Jaws head and a Tiki-themed DJ booth add a unique twist.

**OUTSIDE SEATING** 

**JAWS HEAD** 