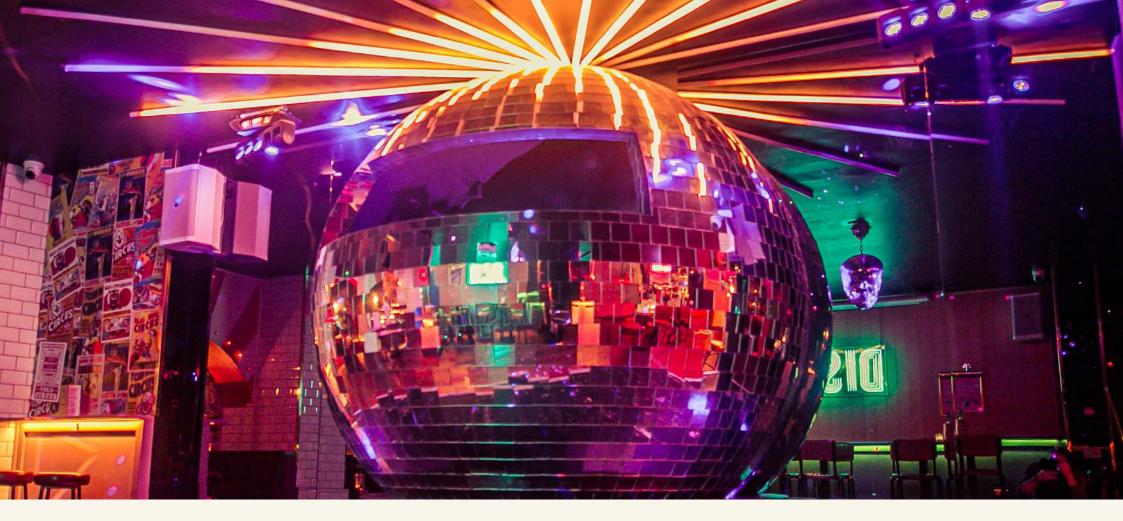

## Holborn

FULL VENUE CAPACITY 450
FUNCTION ROOM CAPACITY 200
GROUND FLOOR CAPACITY 250

Simmons Holborn is our largest venue, offering two spacious bars and a vibrant basement club. With it's glowing neons, a giant disco ball DJ booth, and room for up to 450 guests, it's the physical embodiment of cocktails, dreams and disco!