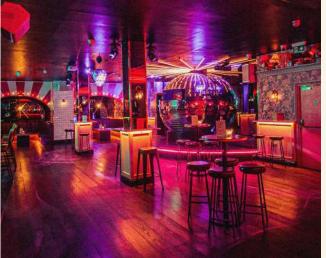

## Holborn

FULL VENUE CAPACITY 450
FUNCTION ROOM CAPACITY 200
GROUND FLOOR CAPACITY 250

Simmons Holborn is our largest venue, offering two spacious bars and a vibrant basement club. With it's glowing neons, a giant disco ball DJ booth, and room for up to 450 guests, it's the physical embodiment of cocktails, dreams and disco!