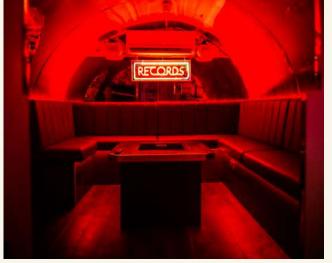

#### **Greek St**

#### FULL VENUE CAPACITY 100 KARAOKE ROOM CAPACITY 15

Simmons Greek Street, set in a former pub, is a compact yet perfectly located spot full of surprises. Discover a hidden karaoke room disguised as a Japanese supermarket and even a stained-glass window of Arnold Schwarzenegger.

KARAOKE

**INTIMATE SPACE** 