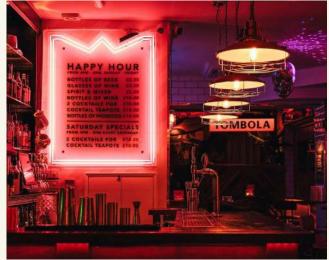

#### **ANGEL**

#### **FULL VENUE CAPACITY 90**

Simmons Angel is a charming bar perfect for hosting small to mid-sized gatherings. Its bric-a-brac-lined shelves infuse the space with character, while standout features like a Jaws head and a Tiki-themed DJ booth add a unique twist.

**OUTSIDE SEATING** 

**JAWS HEAD** 