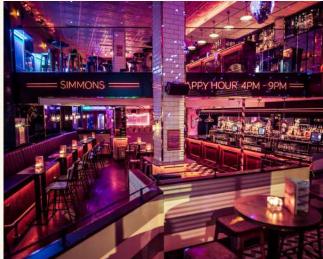

## Holborn

FULL VENUE CAPACITY 450
FUNCTION ROOM CAPACITY 200
GROUND FLOOR CAPACITY 250

Simmons Holborn is our largest venue, offering two spacious bars and a vibrant basement club. With it's glowing neons, a giant disco ball DJ booth, and room for up to 450 guests, it's the physical embodiment of cocktails, dreams and disco!

| 以认认<br>[元元]<br>PRIVATE BAR | CLOAKROOM                            | 2 DJ BOOTHS                      |
|----------------------------|--------------------------------------|----------------------------------|
| WIFI                       | 2 FLOORS                             | BRING / DELIVER<br>YOUR OWN FOOD |
| PLAY YOUR<br>OWN MUSIC     | <b>Ċ</b><br>WHEELCHAIR<br>ACCESSIBLE | AIR CONDITIONING                 |

2 FLOORS