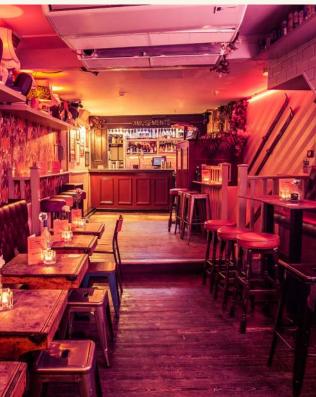

#### **ANGEL**

#### **FULL VENUE CAPACITY 90**

Simmons Angel is a charming bar perfect for hosting small to mid-sized gatherings. Its bric-a-brac-lined shelves infuse the space with character, while standout features like a Jaws head and a Tiki-themed DJ booth add a unique twist.

**OUTSIDE SEATING** 

**JAWS HEAD** 