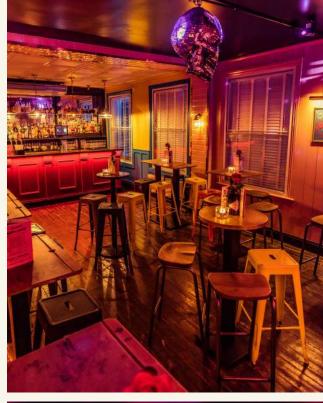

#### **FULL VENUE CAPACITY 150 FUNCTION ROOM CAPACITY 60 KARAOKE ROOM CAPACITY 30**

Simmons Soho, located in the heart of central London, spans across 3 floors, with a 70s inspired karaoke room on the top floor. With it's retro vibe, mirror ball skull and pleanty of room to host any gathering, it's a perfect fit for big or small events.

2 Bateman Street, London, W1D 4AE

2 BARS