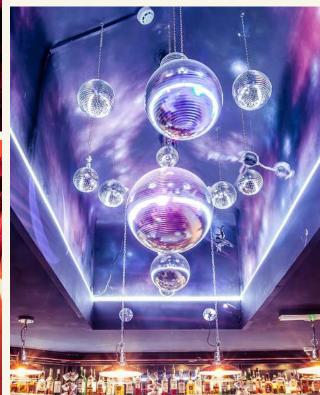

## Holborn

FULL VENUE CAPACITY 450
FUNCTION ROOM CAPACITY 200
GROUND FLOOR CAPACITY 250

Simmons Holborn is our largest venue, offering two spacious bars and a vibrant basement club. With it's glowing neons, a giant disco ball DJ booth, and room for up to 450 guests, it's the physical embodiment of cocktails, dreams and disco!