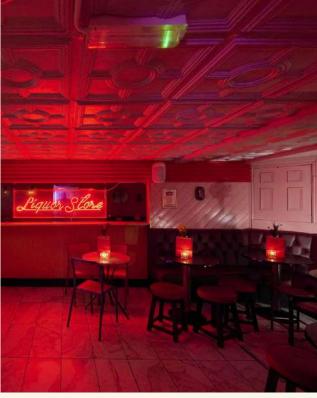

# Liverpool Street

#### FULL VENUE CAPACITY 120 SEMI PRIVATE CAPACITY 60

Simmons Liverpool Street is quaint by day and comes alive by night. Spread over two distinct floors, the upstairs bar blends traditional pub charm, while the downstairs, inspired by a secret liquor store, is perfect for intimate gatherings.

**PRIVATE ROOM** 