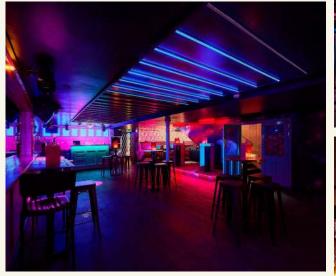

#### Monument

FULL VENUE CAPACITY 325
FUNCTION ROOM CAPACITY 150
SEMI PRIVATE 60

Simmons Monument is a world-class space right in the heart of the city. Spread across 2 floors, the upstairs charms with its retro arcade games and cozy, laid-back vibe, while the club room downstairs transforms into a neon-soaked party paradise.