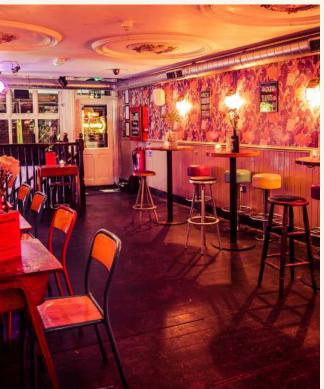

#### **Shoreditch**

#### FULL VENUE CAPACITY 400 SEMI PRIVATE CAPACITY 200

Simmons Shoreditch, our newest venue, blends a twisted circus theme with '90s nostalgia. The upstairs features old-school arcade games and vintage oddities, while the basement offers a kitchen disco with and impressive club lighting rig.

**KITCHEN DJ BOOTH** 

**ARCADE GAMES** 