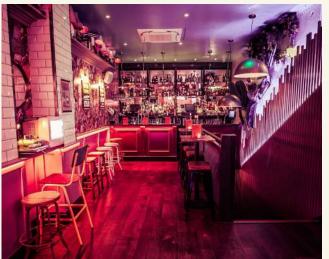

#### **FULL VENUE CAPACITY 150 FUNCTION ROOM CAPACITY 60 KARAOKE ROOM CAPACITY 30**

Simmons Soho, located in the heart of central London, spans across 3 floors, with a 70s inspired karaoke room on the top floor. With it's retro vibe, mirror ball skull and pleanty of room to host any gathering, it's a perfect fit for big or small events.

| UP TO 60 GUESTS IN FUNCTION ROOM | 某某基<br>I宏式I<br>2 BARS | KARAOKE                                                     |
|----------------------------------|-----------------------|-------------------------------------------------------------|
| AIR CONDITIONING                 | 2 FLOORS              | BRING DELIVER<br>YOUR OWN FOOD                              |
| PLAY YOUR<br>OWN MUSIC           | WIFI                  | <u>а</u> .<br>В <u>В В В В В В В В В В В В В В В В В В </u> |

2 Bateman Street, London, W1D 4AE

2 BARS