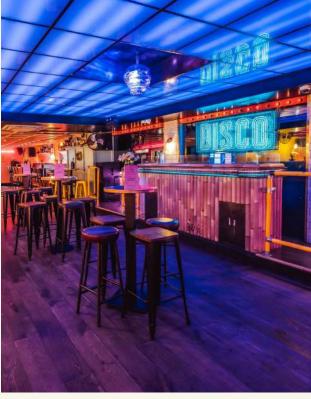

## Holborn

FULL VENUE CAPACITY 450
FUNCTION ROOM CAPACITY 200
GROUND FLOOR CAPACITY 250

Simmons Holborn is our largest venue, offering two spacious bars and a vibrant basement club. With it's glowing neons, a giant disco ball DJ booth, and room for up to 450 guests, it's the physical embodiment of cocktails, dreams and disco!