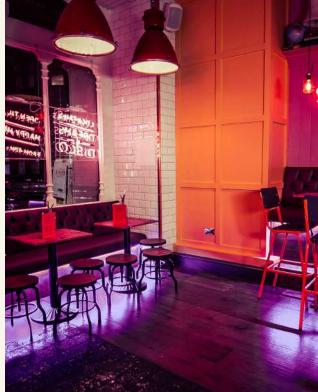

#### **Greek St**

#### FULL VENUE CAPACITY 100 KARAOKE ROOM CAPACITY 15

Simmons Greek Street, set in a former pub, is a compact yet perfectly located spot full of surprises. Discover a hidden karaoke room disguised as a Japanese supermarket and even a stained-glass window of Arnold Schwarzenegger.

KARAOKE

**INTIMATE SPACE** 