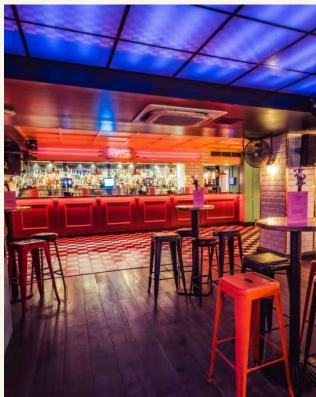

#### **ANGEL**

#### **FULL VENUE CAPACITY 90**

Simmons Angel is a charming bar perfect for hosting small to mid-sized gatherings. Its bric-a-brac-lined shelves infuse the space with character, while standout features like a Jaws head and a Tiki-themed DJ booth add a unique twist.

**OUTSIDE SEATING** 

**JAWS HEAD** 