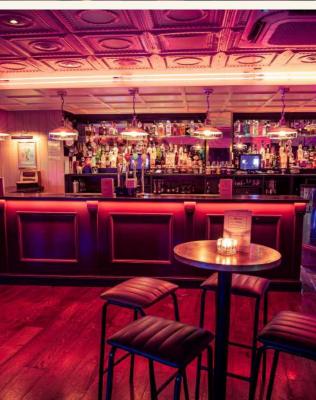

#### **FULL VENUE CAPACITY 90**

Simmons Angel is a charming bar perfect for hosting small to mid-sized gatherings. Its bric-a-brac-lined shelves infuse the space with character, while standout features like a Jaws head and a Tiki-themed DJ booth add a unique twist.

| OUTDOOR                | 京式<br>BAR        | B B B B B B B B B B B B B B B B B B B |
|------------------------|------------------|---------------------------------------|
| PLAY YOUR<br>OWN MUSIC | AIR CONDITIONING | BRING DELIVER<br>YOUR OWN FOOD        |
| (in wifi               |                  |                                       |

**OUTSIDE SEATING** 

**JAWS HEAD** 