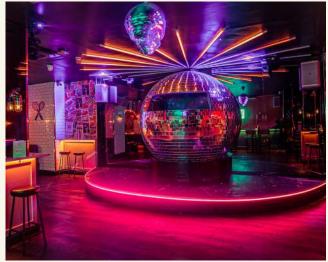

## Holborn

FULL VENUE CAPACITY 450
FUNCTION ROOM CAPACITY 200
GROUND FLOOR CAPACITY 250

Simmons Holborn is our largest venue, offering two spacious bars and a vibrant basement club. With it's glowing neons, a giant disco ball DJ booth, and room for up to 450 guests, it's the physical embodiment of cocktails, dreams and disco!