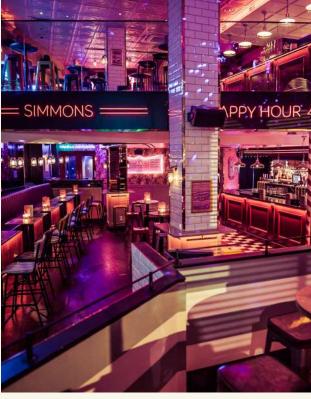

## Holborn

FULL VENUE CAPACITY 450
FUNCTION ROOM CAPACITY 200
GROUND FLOOR CAPACITY 250

Simmons Holborn is our largest venue, offering two spacious bars and a vibrant basement club. With it's glowing neons, a giant disco ball DJ booth, and room for up to 450 guests, it's the physical embodiment of cocktails, dreams and disco!

| 以认认<br>[元元]<br>PRIVATE BAR | CLOAKROOM                            | 2 DJ BOOTHS                      |
|----------------------------|--------------------------------------|----------------------------------|
| WIFI                       | 2 FLOORS                             | BRING / DELIVER<br>YOUR OWN FOOD |
| PLAY YOUR<br>OWN MUSIC     | <b>Ċ</b><br>WHEELCHAIR<br>ACCESSIBLE | AIR CONDITIONING                 |

2 FLOORS