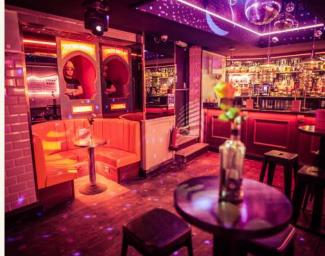

## Holborn

FULL VENUE CAPACITY 450
FUNCTION ROOM CAPACITY 200
GROUND FLOOR CAPACITY 250

Simmons Holborn is our largest venue, offering two spacious bars and a vibrant basement club. With it's glowing neons, a giant disco ball DJ booth, and room for up to 450 guests, it's the physical embodiment of cocktails, dreams and disco!