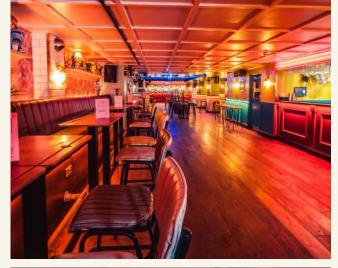

#### **ANGEL**

#### **FULL VENUE CAPACITY 90**

Simmons Angel is a charming bar perfect for hosting small to mid-sized gatherings. Its bric-a-brac-lined shelves infuse the space with character, while standout features like a Jaws head and a Tiki-themed DJ booth add a unique twist.

**OUTSIDE SEATING** 

**JAWS HEAD** 