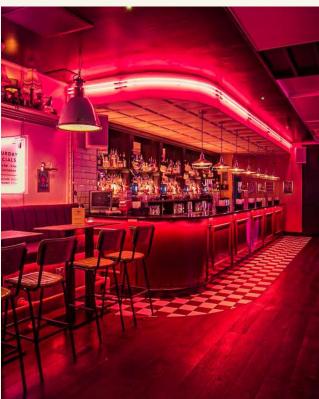

# FULL VENUE CAPACITY 300 MEZZANINE CAPACITY 90 SEMI PRIVATE CAPACITY 60

Simmons Bank isn't your typical city hangout. It's easy on the wallet and heavy on the good vibes. Just a short walk from Bank station this megavenue offers a prime location, so you can spend less time commuting and more time partying. As one of our largest veneus, it boasts a stunning raised DJ booth and a spacious mezzanine.

| 2 FLOORS               | 京 ス ス な BARS            | <u>В</u> В В В В В В В В В В В В В В В В В В |
|------------------------|-------------------------|----------------------------------------------|
| CLOAKROOM              | WHEELCHAIR<br>ACCESIBLE | BRING DELIVER<br>YOUR OWN FOOD               |
| PLAY YOUR<br>OWN MUSIC | WIFI                    | AIR CONDITIONING                             |

2 BARS

**CITY LOCATION** 