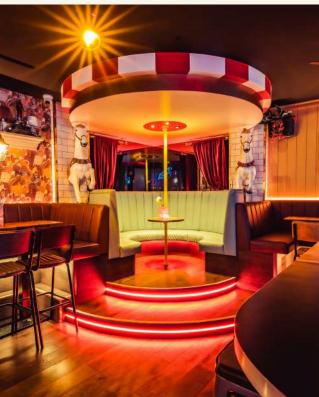

#### **FULL VENUE CAPACITY 90**

Simmons Angel is a charming bar perfect for hosting small to mid-sized gatherings. Its bric-a-brac-lined shelves infuse the space with character, while standout features like a Jaws head and a Tiki-themed DJ booth add a unique twist.

**OUTSIDE SEATING** 

**JAWS HEAD** 