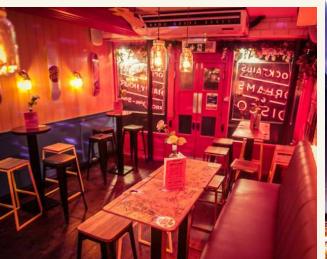

## Holborn

FULL VENUE CAPACITY 450
FUNCTION ROOM CAPACITY 200
GROUND FLOOR CAPACITY 250

Simmons Holborn is our largest venue, offering two spacious bars and a vibrant basement club. With it's glowing neons, a giant disco ball DJ booth, and room for up to 450 guests, it's the physical embodiment of cocktails, dreams and disco!