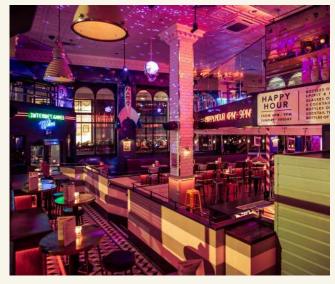

## Holborn

FULL VENUE CAPACITY 450
FUNCTION ROOM CAPACITY 200
GROUND FLOOR CAPACITY 250

Simmons Holborn is our largest venue, offering two spacious bars and a vibrant basement club. With it's glowing neons, a giant disco ball DJ booth, and room for up to 450 guests, it's the physical embodiment of cocktails, dreams and disco!

| 以认认<br>[元元]<br>PRIVATE BAR | CLOAKROOM                            | 2 DJ BOOTHS                      |
|----------------------------|--------------------------------------|----------------------------------|
| WIFI                       | 2 FLOORS                             | BRING / DELIVER<br>YOUR OWN FOOD |
| PLAY YOUR<br>OWN MUSIC     | <b>Ċ</b><br>WHEELCHAIR<br>ACCESSIBLE | AIR CONDITIONING                 |

2 FLOORS