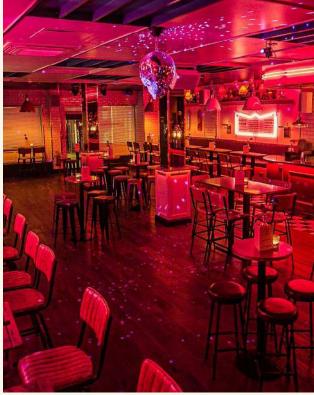

## Holborn

FULL VENUE CAPACITY 450
FUNCTION ROOM CAPACITY 200
GROUND FLOOR CAPACITY 250

Simmons Holborn is our largest venue, offering two spacious bars and a vibrant basement club. With it's glowing neons, a giant disco ball DJ booth, and room for up to 450 guests, it's the physical embodiment of cocktails, dreams and disco!

| 以认认<br>[元元]<br>PRIVATE BAR | CLOAKROOM                            | 2 DJ BOOTHS                      |
|----------------------------|--------------------------------------|----------------------------------|
| WIFI                       | 2 FLOORS                             | BRING / DELIVER<br>YOUR OWN FOOD |
| PLAY YOUR<br>OWN MUSIC     | <b>Ċ</b><br>WHEELCHAIR<br>ACCESSIBLE | AIR CONDITIONING                 |

2 FLOORS