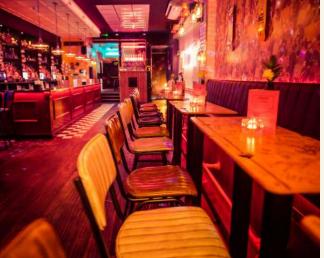

#### **Greek St**

#### FULL VENUE CAPACITY 100 KARAOKE ROOM CAPACITY 15

Simmons Greek Street, set in a former pub, is a compact yet perfectly located spot full of surprises. Discover a hidden karaoke room disguised as a Japanese supermarket and even a stained-glass window of Arnold Schwarzenegger.

KARAOKE

**INTIMATE SPACE** 