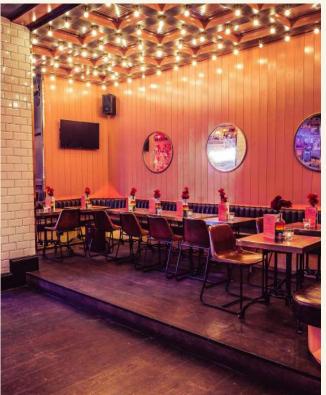

#### **ANGEL**

#### **FULL VENUE CAPACITY 90**

Simmons Angel is a charming bar perfect for hosting small to mid-sized gatherings. Its bric-a-brac-lined shelves infuse the space with character, while standout features like a Jaws head and a Tiki-themed DJ booth add a unique twist.

**OUTSIDE SEATING** 

**JAWS HEAD** 