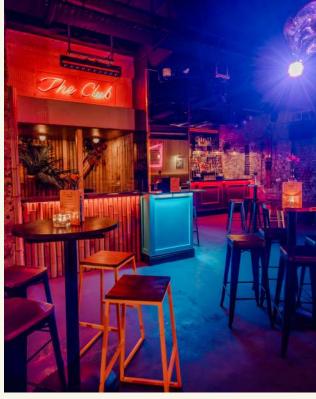

#### **ANGEL**

#### **FULL VENUE CAPACITY 90**

Simmons Angel is a charming bar perfect for hosting small to mid-sized gatherings. Its bric-a-brac-lined shelves infuse the space with character, while standout features like a Jaws head and a Tiki-themed DJ booth add a unique twist.

**OUTSIDE SEATING** 

**JAWS HEAD** 