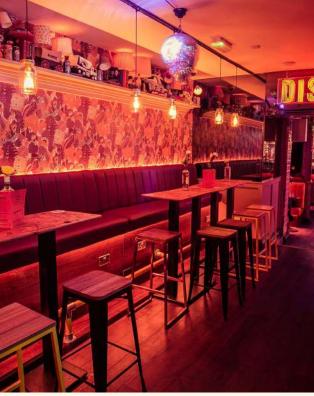

## Holborn

FULL VENUE CAPACITY 450
FUNCTION ROOM CAPACITY 200
GROUND FLOOR CAPACITY 250

Simmons Holborn is our largest venue, offering two spacious bars and a vibrant basement club. With it's glowing neons, a giant disco ball DJ booth, and room for up to 450 guests, it's the physical embodiment of cocktails, dreams and disco!