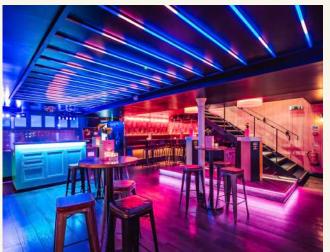

# FULL VENUE CAPACITY 300 MEZZANINE CAPACITY 90 SEMI PRIVATE CAPACITY 60

Simmons Bank isn't your typical city hangout. It's easy on the wallet and heavy on the good vibes. Just a short walk from Bank station this megavenue offers a prime location, so you can spend less time commuting and more time partying. As one of our largest veneus, it boasts a stunning raised DJ booth and a spacious mezzanine.