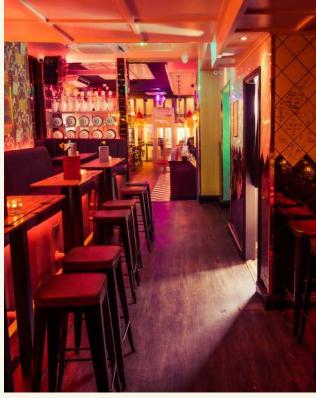

#### **FULL VENUE CAPACITY 90**

Simmons Angel is a charming bar perfect for hosting small to mid-sized gatherings. Its bric-a-brac-lined shelves infuse the space with character, while standout features like a Jaws head and a Tiki-themed DJ booth add a unique twist.

| OUTDOOR                | 京式<br>BAR        | B B B B B B B B B B B B B B B B B B B |
|------------------------|------------------|---------------------------------------|
| PLAY YOUR<br>OWN MUSIC | AIR CONDITIONING | BRING DELIVER<br>YOUR OWN FOOD        |
| (in wifi               |                  |                                       |

**OUTSIDE SEATING** 

**JAWS HEAD** 