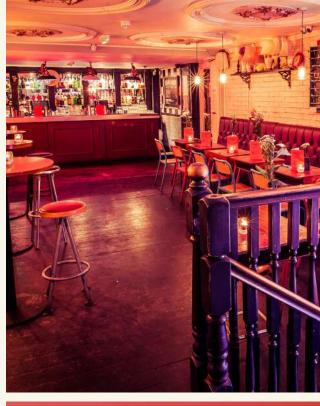

#### **BANK**

# FULL VENUE CAPACITY 300 MEZZANINE CAPACITY 90 SEMI PRIVATE CAPACITY 60

Simmons Bank isn't your typical city hangout. It's easy on the wallet and heavy on the good vibes. Just a short walk from Bank station this megavenue offers a prime location, so you can spend less time commuting and more time partying. As one of our largest veneus, it boasts a stunning raised DJ booth and a spacious mezzanine.

2 BARS

**CITY LOCATION** 