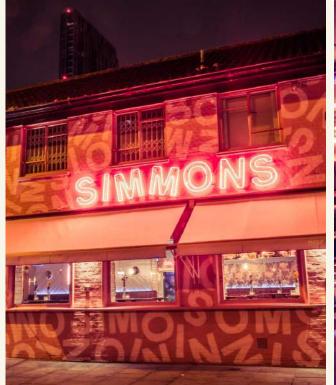

# NOTYOUR AVERAGE EVENT

Simmons opened its first bar in King's Cross back in 2013 — and we haven't looked back since. With a love for great service and unmistakable atmosphere, hospitality has always been at the heart of what we do.

With over a decade of experience under our belt, we know exactly how to throw a party. From team drinks to full-blown takeovers, Simmons has 15 venues across London, each with its own personality.

Expect delicious cocktails (yes, in teacups), quirky interiors, late licences, and an atmosphere that doesn't take itself too seriously.