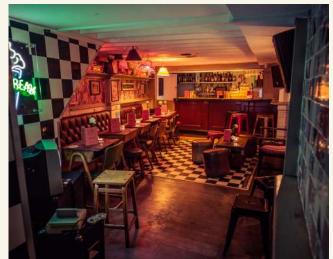

#### **BANK**

# FULL VENUE CAPACITY 300 MEZZANINE CAPACITY 90 SEMI PRIVATE CAPACITY 60

Simmons Bank isn't your typical city hangout. It's easy on the wallet and heavy on the good vibes. Just a short walk from Bank station this megavenue offers a prime location, so you can spend less time commuting and more time partying. As one of our largest veneus, it boasts a stunning raised DJ booth and a spacious mezzanine.

2 BARS

**CITY LOCATION** 