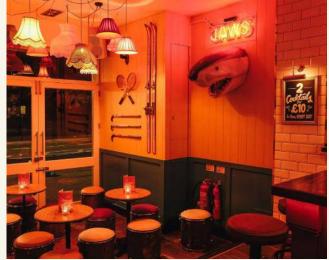

#### **FULL VENUE CAPACITY 90**

Simmons Angel is a charming bar perfect for hosting small to mid-sized gatherings. Its bric-a-brac-lined shelves infuse the space with character, while standout features like a Jaws head and a Tiki-themed DJ booth add a unique twist.

**OUTSIDE SEATING** 

**JAWS HEAD** 