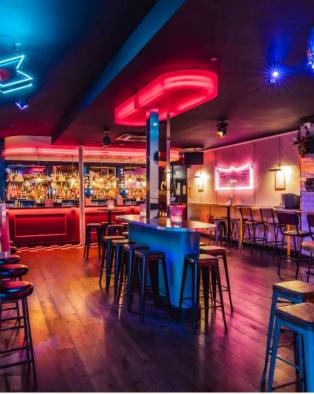

#### **FULL VENUE CAPACITY 150 FUNCTION ROOM CAPACITY 60 KARAOKE ROOM CAPACITY 30**

Simmons Soho, located in the heart of central London, spans across 3 floors, with a 70s inspired karaoke room on the top floor. With it's retro vibe, mirror ball skull and pleanty of room to host any gathering, it's a perfect fit for big or small events.