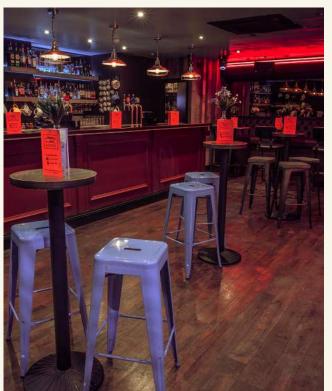

#### **Shoreditch**

#### FULL VENUE CAPACITY 400 SEMI PRIVATE CAPACITY 200

Simmons Shoreditch, our newest venue, blends a twisted circus theme with '90s nostalgia. The upstairs features old-school arcade games and vintage oddities, while the basement offers a kitchen disco with and impressive club lighting rig.

**KITCHEN DJ BOOTH** 

**ARCADE GAMES** 