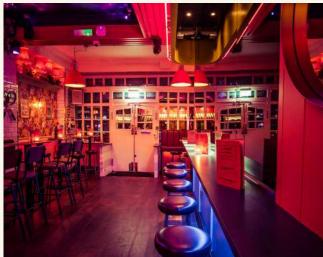

#### **BANK**

# FULL VENUE CAPACITY 300 MEZZANINE CAPACITY 90 SEMI PRIVATE CAPACITY 60

Simmons Bank isn't your typical city hangout. It's easy on the wallet and heavy on the good vibes. Just a short walk from Bank station this megavenue offers a prime location, so you can spend less time commuting and more time partying. As one of our largest veneus, it boasts a stunning raised DJ booth and a spacious mezzanine.

2 BARS

**CITY LOCATION** 