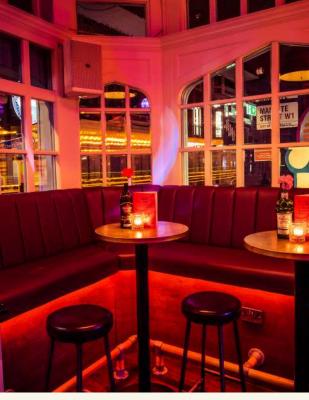

# Piccadilly Circus

FULL VENUE CAPACITY 220
SEMI PRIVATE CAPACITY 50

Simmons Piccadilly, located on London's iconic Golden Square, boasts a small outdoor courtyard and stylish bifold doors, making it ideal for indoor/ outdoor functions. True to Simmons style, the venue is adorned with kitsch wallpaper and vibrant interiors.

**PRIME LOCATION** 