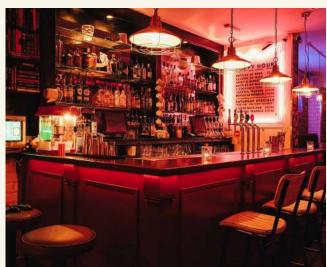

#### **ANGEL**

#### **FULL VENUE CAPACITY 90**

Simmons Angel is a charming bar perfect for hosting small to mid-sized gatherings. Its bric-a-brac-lined shelves infuse the space with character, while standout features like a Jaws head and a Tiki-themed DJ booth add a unique twist.