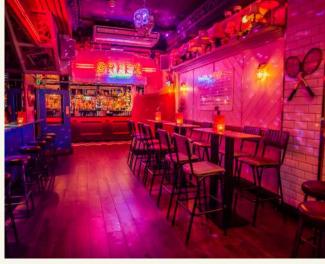

## **Old Street**

#### **FULL VENUE CAPACITY 180**

Simmons Old Street, famously known as the GIANT PINK ONE, is impossible to miss—and you wouldn't want to! Its bold exterior is a true showstopper. Inside, the expansive dancefloor and small outdoor area make it perfect for medium-sized gatherings.

**OUTSIDE SEATING** 

THE PINK ONE