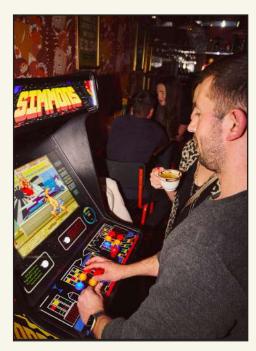

#### **Retro Games**

Sega Megadrives. Dance mats. Pac-Man. Most of our venues come with retro games built in — and yes, you can absolutely use them as part of your event.

#### Monument

FULL VENUE CAPACITY 325
FUNCTION ROOM CAPACITY 150
SEMI PRIVATE 60

Simmons Monument is a world-class space right in the heart of the city. Spread across 2 floors, the upstairs charms with its retro arcade games and cozy, laid-back vibe, while the club room downstairs transforms into a neon-soaked party paradise.