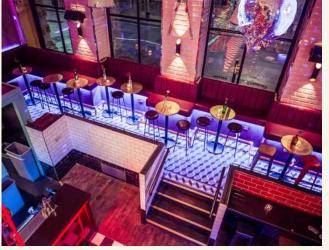

# FULL VENUE CAPACITY 300 MEZZANINE CAPACITY 90 SEMI PRIVATE CAPACITY 60

Simmons Bank isn't your typical city hangout. It's easy on the wallet and heavy on the good vibes. Just a short walk from Bank station this megavenue offers a prime location, so you can spend less time commuting and more time partying. As one of our largest veneus, it boasts a stunning raised DJ booth and a spacious mezzanine.

| 2 FLOORS               | 京 ス ス な BARS            | <u>В</u> В В В В В В В В В В В В В В В В В В |
|------------------------|-------------------------|----------------------------------------------|
| CLOAKROOM              | WHEELCHAIR<br>ACCESIBLE | BRING DELIVER<br>YOUR OWN FOOD               |
| PLAY YOUR<br>OWN MUSIC | WIFI                    | AIR CONDITIONING                             |

2 BARS

**CITY LOCATION** 