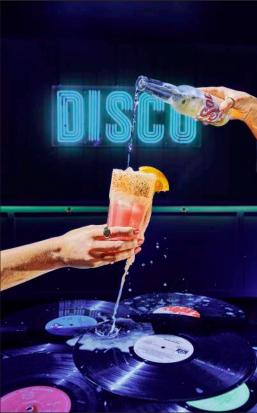

## Holborn

FULL VENUE CAPACITY 450
FUNCTION ROOM CAPACITY 200
GROUND FLOOR CAPACITY 250

Simmons Holborn is our largest venue, offering two spacious bars and a vibrant basement club. With it's glowing neons, a giant disco ball DJ booth, and room for up to 450 guests, it's the physical embodiment of cocktails, dreams and disco!