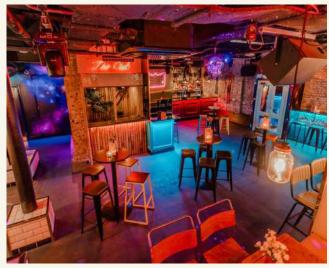

## Holborn

FULL VENUE CAPACITY 450
FUNCTION ROOM CAPACITY 200
GROUND FLOOR CAPACITY 250

Simmons Holborn is our largest venue, offering two spacious bars and a vibrant basement club. With it's glowing neons, a giant disco ball DJ booth, and room for up to 450 guests, it's the physical embodiment of cocktails, dreams and disco!

| 以认认<br>[元元]<br>PRIVATE BAR | CLOAKROOM                            | 2 DJ BOOTHS                      |
|----------------------------|--------------------------------------|----------------------------------|
| WIFI                       | 2 FLOORS                             | BRING / DELIVER<br>YOUR OWN FOOD |
| PLAY YOUR<br>OWN MUSIC     | <b>Ċ</b><br>WHEELCHAIR<br>ACCESSIBLE | AIR CONDITIONING                 |

2 FLOORS