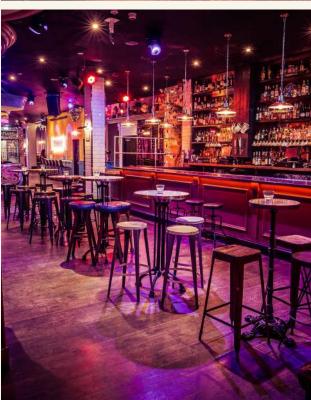

## Holborn

FULL VENUE CAPACITY 450
FUNCTION ROOM CAPACITY 200
GROUND FLOOR CAPACITY 250

Simmons Holborn is our largest venue, offering two spacious bars and a vibrant basement club. With it's glowing neons, a giant disco ball DJ booth, and room for up to 450 guests, it's the physical embodiment of cocktails, dreams and disco!

2 FLOORS