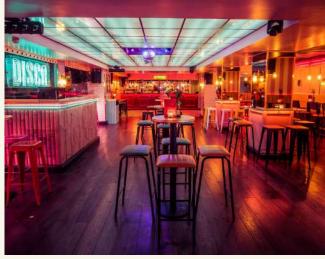

## **Old Street**

#### **FULL VENUE CAPACITY 180**

Simmons Old Street, famously known as the GIANT PINK ONE, is impossible to miss—and you wouldn't want to! Its bold exterior is a true showstopper. Inside, the expansive dancefloor and small outdoor area make it perfect for medium-sized gatherings.

**OUTSIDE SEATING** 

THE PINK ONE