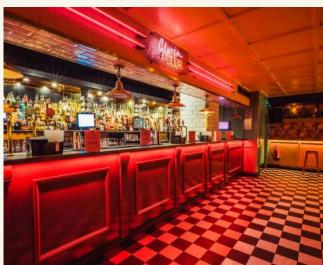

#### **BANK**

# FULL VENUE CAPACITY 300 MEZZANINE CAPACITY 90 SEMI PRIVATE CAPACITY 60

Simmons Bank isn't your typical city hangout. It's easy on the wallet and heavy on the good vibes. Just a short walk from Bank station this megavenue offers a prime location, so you can spend less time commuting and more time partying. As one of our largest veneus, it boasts a stunning raised DJ booth and a spacious mezzanine.

2 BARS

**CITY LOCATION** 