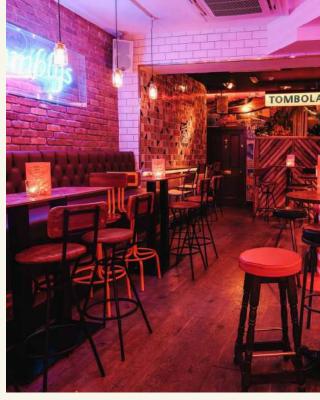

#### **ANGEL**

#### **FULL VENUE CAPACITY 90**

Simmons Angel is a charming bar perfect for hosting small to mid-sized gatherings. Its bric-a-brac-lined shelves infuse the space with character, while standout features like a Jaws head and a Tiki-themed DJ booth add a unique twist.

**OUTSIDE SEATING** 

**JAWS HEAD** 