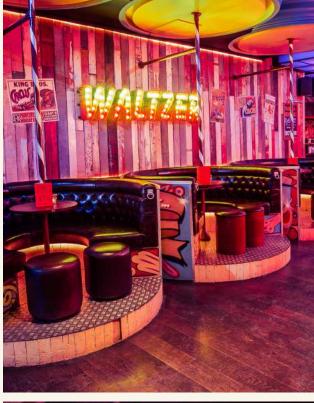

# Oxford Street

#### FULL VENUE CAPACITY 350 SEMI PRIVATE CAPACITY 50-150

Simmons Oxford Street is a standout venue known for its prime location, giant dancefloor, and waltzer-style seating. Perfect for large parties, it features an elevated DJ booth and a mirror-ball ceiling, offering an unbeatable WOW factor.