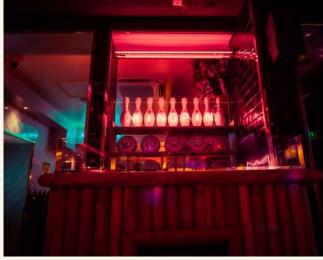

#### Monument

FULL VENUE CAPACITY 325
FUNCTION ROOM CAPACITY 150
SEMI PRIVATE 60

Simmons Monument is a world-class space right in the heart of the city. Spread across 2 floors, the upstairs charms with its retro arcade games and cozy, laid-back vibe, while the club room downstairs transforms into a neon-soaked party paradise.

| UP TO 150 GUESTS IN FUNCTION ROOM | 及以<br>I宏和<br>3 BARS | <u>В</u> <u>В</u> В |
|-----------------------------------|---------------------|---------------------|
| AIR CONDITIONING                  | 2 FLOORS            | BRING / DELIVER     |
| PLAY YOUR<br>OWN MUSIC            | WIFI                | PROJECTOR           |

3 BARS