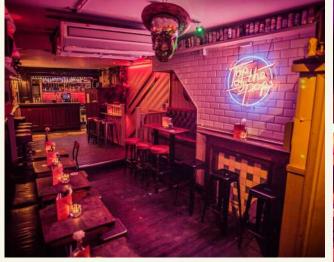

#### **ANGEL**

#### **FULL VENUE CAPACITY 90**

Simmons Angel is a charming bar perfect for hosting small to mid-sized gatherings. Its bric-a-brac-lined shelves infuse the space with character, while standout features like a Jaws head and a Tiki-themed DJ booth add a unique twist.

**OUTSIDE SEATING** 

**JAWS HEAD** 